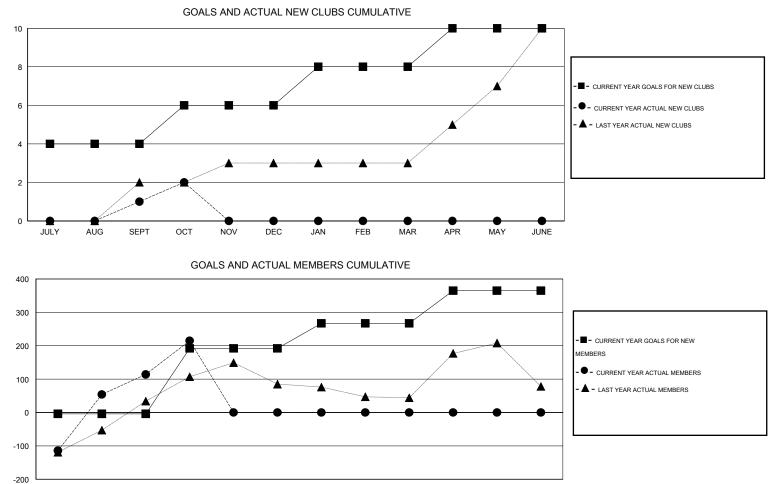

## LOCATION INDIA

| _             |                  | Clubs            |                  |                  | Members<br>RESULTS FOR 2015-2016 |                    |                                     |                    |                  |  |
|---------------|------------------|------------------|------------------|------------------|----------------------------------|--------------------|-------------------------------------|--------------------|------------------|--|
|               | RESU             | TS FOR 2015-2016 |                  |                  |                                  |                    |                                     |                    |                  |  |
| QUARTER       | NEW CLUB<br>GOAL | NEW CLUBS        | DROPPED<br>CLUBS | NET<br>GAIN/LOSS | QUARTER                          | NEW MEMBER<br>GOAL | CHARTER AND<br>NEW MEMBERS<br>ADDED | DROPPED<br>MEMBERS | NET<br>GAIN/LOSS |  |
| JULY/AUG/SEPT | 4                | 1                | 0                | 1                | JULY/AUG/SEPT                    | -4                 | 390                                 | 276                | 114              |  |
| OCT/NOV/DEC   | 2                | 1                | 0                | 1                | OCT/NOV/DEC                      | 196                | 114                                 | 13                 | 101              |  |
| JAN/FEB/MAR   | 2                | 0                | 0                | 0                | JAN/FEB/MAR                      | 75                 | 0                                   | 0                  | 0                |  |
| APR/MAY/JUNE  | 2                | 0                | 0                | 0                | APR/MAY/JUNE                     | 98                 | 0                                   | 0                  | 0                |  |